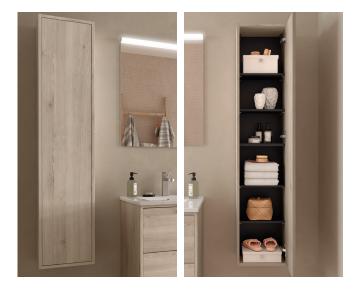

# OPTIMUS - Column 300x1400

### Metal fitting

<u>Door and hinges:</u> 1 door with PUSH opening by means of an ejector integrated in the inner tray.

<u>Hangers:</u> Heavy duty hanger with three independent adjustments accessible from the front. Load capacity 70Kg.

\_<u>Inner Trays:</u> 4 units height adjustable wooden tray (12mm thick)