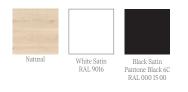

### Technical characteristics

\_Side panels (Thickness=16mm):

- Natural, White Satin, Black Satin: laminated particle board.

<u>Internal structure panels (Thickness=16mm):</u> laminated particle board in onix.

### **Exterior finishes**