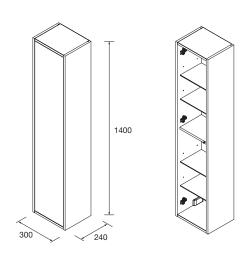

## Vanity dimensions and package weight

|                  | 1400x300 |
|------------------|----------|
| Length mm.       | 365      |
| Depth mm.        | 305      |
| Height mm.       | 1480     |
| Net weight Kg.   | 18,4     |
| Gross weight Kg. | 20,1     |

## Vanity dimensions