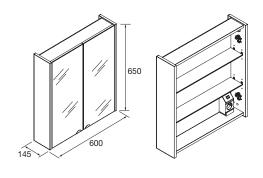

### Vanity dimensions and package weight

|                   | 600  | 800  |
|-------------------|------|------|
| Lenght (mm)       | 645  | 815  |
| Depth (mm)        | 205  |      |
| Height (mm)       | 720  |      |
| Net weight (kg)   | 12,4 | 16,2 |
| Gross weight (kg) | 13,6 | 17,6 |

### Vanity dimensions