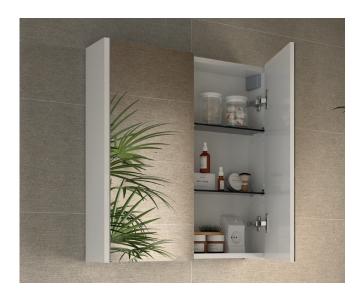

# LOIRA 600 (1 DOOR) /800 (2 DOORS) WHIT MIRROR

#### Interior

## Metal fitting

<u>Hangers:</u> metal plate for hanging with hooks.

\_Door and Hinges: Soft-close door.

\_Inner Trays: Height adjustable glass tray.