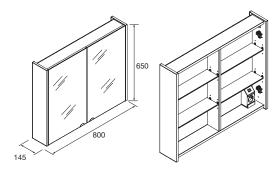

### Vanity dimensions and package weight

|                   | 600  | 800  |
|-------------------|------|------|
| Lenght (mm)       | 645  | 815  |
| Depth (mm)        | 205  |      |
| Height (mm)       | 720  |      |
| Net weight (kg)   | 12,4 | 16,2 |
| Gross weight (kg) | 13,6 | 17,6 |

### Vanity dimensions