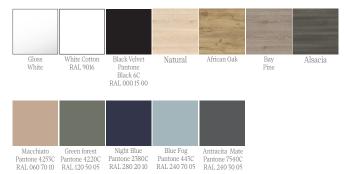

### **Exterior finishes**

#### \_Front and side Panels (Thickness = 16mm):

- Gloss White: Laminated particle board lacquered with UV High Gloss polyester paint.
- White Cotton, Black Velvet, Macchiato, Green Forest, Night Blue, Blue Fog, Antracita Mate: Laminated particle board lacquered with matt water-based paint.
- Natural, Bay Pine, African oak, Alsacia: Laminated particle board. PVC edging "Testa" design with PUR glue

### Interior finishes