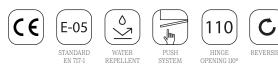

## **Fittings**

<u>Hangers</u>: high resistance wall brackets with three independent regulations. Load capacity 70Kg.

<u>Hinges</u>: Hettich hinges with adjustment. Opening 110°.

<u>Push</u>: Push opening system with piston with opening adjustment