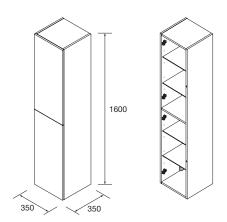

):</u> Height adjustable (4 units)

- \* All panels used in the manufacture of this unit are classed as E-1 grade with low level of formaldehyde content..
- \*Edges according to design: PVC, ABS. (edged with PUR glue)

### Interior finishes





# Packaging dimensions and weight

|                   | 350 x 1600 |
|-------------------|------------|
| Lenght (mm)       | 415        |
| Depth (mm)        | 415        |
| Height (mm)       | 1680       |
| Net weight (kg)   | 28         |
| Gross weight (kg) | 30,5       |

## **Fittings**

<u>Hangers</u>: high resistance wall brackets with three independent regulations. Load capacity 70Kg.

<u>Hinges</u>: Hettich hinges with adjustment. Opening 110°.

<u>Push</u>: Push opening system with piston with opening adjustment

#### **Dimensions**