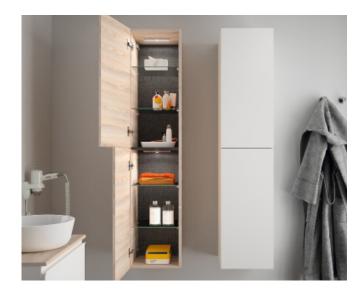

## ALLIANCE - Tall unit 1600

<u>Internal Structure panels (Thickness = 16mm)</u>: Laminated particle board on exclusive design Carbon TX

<u>Glass shelves (thickness 5mm):</u> Height adjustable (4 units)

- \* All panels used in the manufacture of this unit are classed as E-1 grade with low level of formaldehyde content..
- \*Edges according to design: PVC, ABS. (edged with PUR glue)

#### **Dimensions**