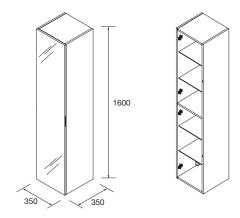

### **Dimensions**

### \_Mirror doors: 4 mm thick moon

\_Internal Structure panels (Thickness = 16mm): Laminated particle board on exclusive design Carbon TX.

<u>Glass shelves (thickness = 5mm)</u>: height-adjustable, Heigh 1600 - 4 units