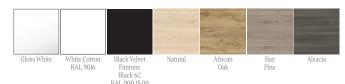

### **Exterior Finishes**

#### Interior finishes

## \_Manufacture of doors and sides (e=16mm):

- Gloss White: Laminated particle board lacquered with UV High Gloss polyester paint.
- White Cotton, Black Velvet: laminated particle board lacquered with matt water-based paint.
- Natural, Bay Pine, African Oak, Alsacia: Laminated particle board. Edging PVC "Testa" design with PUR glue.