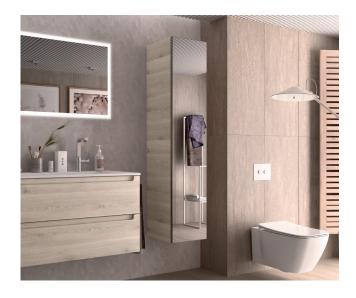

# ALLIANCE - Tower 1 mirror door - 1600





### **Exterior Finishes**



#### Interior finishes



# Technical information

## \_Manufacture of doors and sides (e=16mm):

- Gloss White: Laminated particle board lacquered with UV High Gloss polyester paint.
- White Cotton, Black Velvet: laminated particle board lacquered with matt water-based paint.
- Natural, Bay Pine, African Oak, Alsacia: Laminated particle board. Edging PVC "Testa" design with PUR glue.

### \_Mirror doors: 4 mm thick moon

\_Internal Structure panels (Thickness = 16mm): Laminated particle board on exclusive design Carbon TX.

<u>Glass shelves (thickness = 5mm)</u>: height-adjustable, Heigh 1600 - 4 units

- $^{\star}$  All panels used in the manufacture of this unit are classed as E05 grade with low level of formaldehyde content.
- \*Edges according to desig