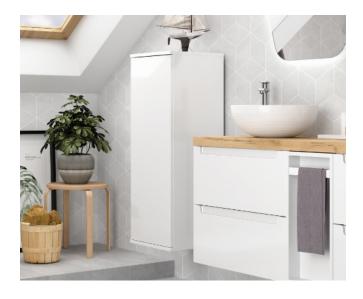

# ALLIANCE - Tall unit 1000





#### Exterior finishes



#### Interior finishes

Onix

#### Technical information

\_Front and side Panels (Thickness = 16mm):

- Gloss White: Laminated particle board lacquered with UV High Gloss polyester paint.

- White Cotton, Black Velvet: laminated particle board lacquered with matt water-based paint.

- Natural, Bay Pine, African oak, Walnut Maya: Laminated particle board. PVC edging "Testa" design with PUR glue

<u>Internal Structure panels (Thickness = 16mm)</u>: Laminated particle board onix finish.

<u>\_Glass shelves (thickness 5mm):</u> Height adjustable (3 units)

 $^{\ast}$  All panels used in the manufacture of this unit are classed as E-1 grade with low level of formaldehyde content..

\*Edges according to design: PVC, ABS. (edged with PUR glue)

### Fittings

<u>Hang