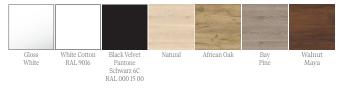

#### Exterior finishes

#### Interior finishes

Onix

#### Technical information

\_Front and side Panels (Thickness = 16mm):

- Gloss White: Laminated particle board lacquered with UV High Gloss polyester paint.

- White Cotton, Black Velvet: laminated particle board lacquered with matt water-based paint.

- Natural, Bay Pine, African oak, Walnut Maya: Laminated particle board. PVC edging "Testa" design with PUR glue

<u>Internal Structure panels (Thickness = 16mm)</u>: Laminated particle board onix finish.