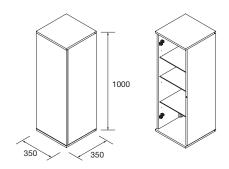

_Glass shelves (thickness 5mm):</u> Height adjustable (3 units)

 $^{\ast}$  All panels used in the manufacture of this unit are classed as E-1 grade with low level of formaldehyde content..

\*Edges according to design: PVC, ABS. (edged with PUR glue)

### Fittings

<u>Hangers</u>: high resistance wall brackets with three independent regulations. Load capacity 70Kg.

<u>Hinges:</u> Hettich hinges with adjustment. Opening 110°.

<u>Push:</u> Push opening system with piston with opening adjustment

## Packaging dimensions and weight

|                   | 350 x 1000 |
|-------------------|------------|
| Lenght (mm)       | 395        |
| Depth (mm)        | 395        |
| Height (mm)       | 1060       |
| Net weight (kg)   | 22,8       |
| Gross weight (kg) | 24,7       |

## Dimensions