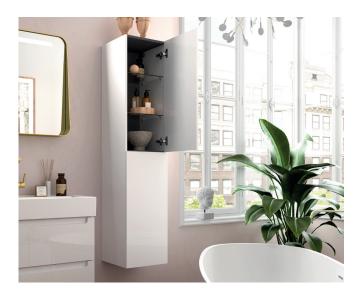

# ALLIANCE - Tall unit 1600



# Technical information

\_Front and side Panels (Thickness = 16mm):

- Gloss White: Laminated particle board lacquered with UV High Gloss polyester paint.

- White Cotton, Black Velvet, Macchiato, Green Forest, Night Blue, Blue Fog, Antracita Mate, Terracota: Laminated particle board lacquered with matt water-based paint.

- Natural, Bay Pine, African oak, Nogal Maya: Laminated particle board. PVC edging "Testa" design with PUR glue

<u>Internal Structure panels (Thickness = 16mm)</u>: Laminated particle board onix finish.

<u>\_Glass shelves (thickness 5mm):</u> Height adjustable (4 units)

 $^{\ast}$  All panels used in the manufacture of this unit are classed as E-1 grade with low level of formaldehyde content..

\*Edges according to design: PVC, ABS. (edged with PUR glue)

## Fittin