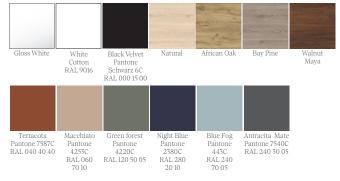

# Technical information

\_Front and side Panels (Thickness = 16mm):

- Gloss White: Laminated particle board lacquered with UV High Gloss polyester paint.

- White Cotton, Black Velvet, Macchiato, Green Forest, Night Blue, Blue Fog, Antracita Mate, Terracota: Laminated particle board lacquered with matt water-based paint.

- Natural, Bay Pine, African oak, Nogal Maya: Laminated particle board. PVC edging "Testa" design with PUR glue

<u>Internal Structure panels (Thickness = 16mm)</u>: Laminated particle board onix finish.

#### **Exterior finishes**

## Interior finishes

| nix |  |  |  |
|-----|--|--|--|
|     |  |  |  |