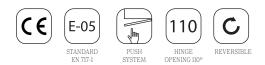

## Fittings

<u>Hangers:</u> high resistance wall brackets with three independent regulations. Load capacity 70Kg.

<u>\_Hinges</u>: Hettich hinges with adjustment. Opening 110°.

\_Push: Push opening system with piston with opening adjustment