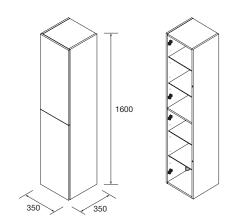

# Packaging dimensions and weight

|                   | 350 x 1600 |
|-------------------|------------|
| Lenght (mm)       | 415        |
| Depth (mm)        | 415        |
| Height (mm)       | 1680       |
| Net weight (kg)   | 28         |
| Gross weight (kg) | 30,5       |

## Dimensions