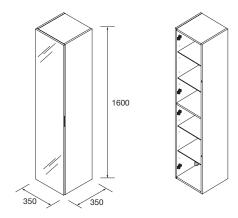

## \_Mirror doors: 4 mm thick moon

\_Internal Structure panels (Thickness = 16mm): Laminated particle board onix finish.

<u>Glass shelves (thickness = 5mm)</u>: height-adjustable, Heigh 1600 - 4 units

- \* All panels used in the manufacture of this unit are classed as E05 grade with low level of formaldehyde content.
- \*Edges according to design: PVC, ABS. (edged with PUR glue)

## **Dimensions**