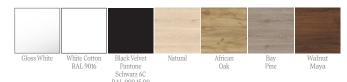

## **Exterior Finishes**

## Interior finishes

## \_Manufacture of doors and sides (e=16mm):

- Gloss White: Laminated particle board lacquered with UV High Gloss polyester paint.
- White Cotton, Black Velvet: laminated particle board lacquered with matt water-based paint.
- Natural, Bay Pine, African Oak, Walnut Maya: Laminated particle board. Edging PVC "Testa" design with PUR glue.