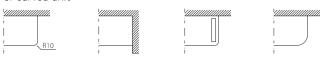

#### Machining options

For countertop or semi-recessed basins

For one or two basins

With countertop or wall-mounted basins

Different corner finishes: standard, wall-mounted, with a towel rail or curved unit