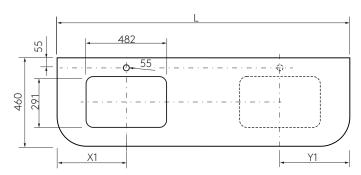

r two basins



With countertop or wall-mounted basins



Different corner finishes: standard, wall-mounted, with a towel rail or curved unit



## Top basins for combination

#### \_Top basins:

Altiro, Seduction, Kandy, Lokum, Verila, Nesla, Bol, Bulkan, Bica, Talea.

<u>\_Semi inset basins</u> Mael



#### **Finishes**



## Packaging dimensions and weight

|                 | 600 | 700 | 800 | 900  | 1000 | 1200 |
|-----------------|-----|-----|-----|------|------|------|
| Lenght (mm)     | 655 | 855 | 855 | 1055 | 1055 | 1255 |
| Depth (mm)      | 495 |     |     |      |      |      |
| Height (mm)     | 40  |     |     |      |      |      |
| Net weight (kg) | 6   | 7   | 8   | 8,9  | 10   | 12   |
|                 |     |     |     |      |      |      |

#### **Dimensions**





#### Order forms

Order forms necessary for custom countertops.