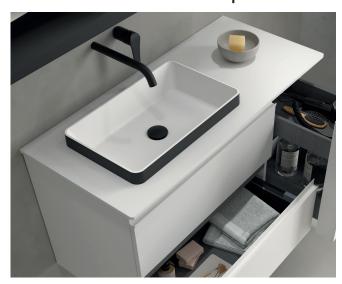

# BESPOKE - Counter tops with a thickness of 12 mm

### **Technical Characteristics**

- \_Countertop manufacturing (12 mm):
- Countertops machined to the size of the furniture models.
- White Solid Surface and white marble finish: Compound material of polyester resin with very fine uniform solids of natural mineral composition called ATH, aluminium trihydrate.
- Black slate: Compact material with monochrome core. Resistant to abrasion and moisture, with good functionality and appearance. They need no additional edging or any work on the surface finish.