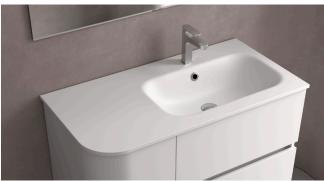

# ALLIANCE - Integrated basin for curved storage unit I/D 905

\_Basin manufacturing (15 mm):

Basins manufactured in Mineral Solid: Compound material made of natural mineral loads and resin. Covered with an opaque aesthetic effect coating. This coating combines excellent strength characteristics with complete surface re-establishment.

With overflow.

Syphon, pop-up drain stopper and tap not included.