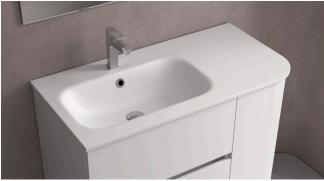

# ALLIANCE - Integrated basin for curved storage unit I/D 905

\_Basin manufacturing (15 mm):

Basins manufactured in Mineral Solid: Compound material made of natural mineral loads and resin. Covered with an opaque aesthetic effect coating. This coating combines excellent strength characteristics with complete surface re-establishment.

With overflow.

Syphon, pop-up drain stopper and tap not included.