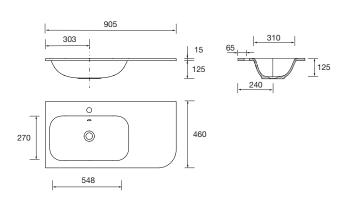

# ALLIANCE - Integrated basin for curved storage unit I/D 905

\_Basin manufacturing (15 mm):

Basins manufactured in Mineral Solid: Compound material made of natural mineral loads and resin. Covered with an opaque aesthetic effect coating. This coating combines excellent strength characteristics with complete surface re-establishment.

With overflow.

Syphon, pop-up drain stopper and tap not included.

### **Basin Dimensions**