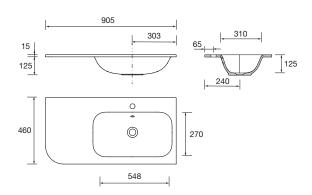

# ALLIANCE - Integrated basin for curved storage unit I/D 905

\_Basin manufacturing (15 mm):

Basins manufactured in Mineral Solid: Compound material made of natural mineral loads and resin. Covered with an opaque aesthetic effect coating. This coating combines excellent strength characteristics with complete surface re-establishment.

With overflow.

Syphon, pop-up drain stopper and tap not included.

### **Basin Dimensions**