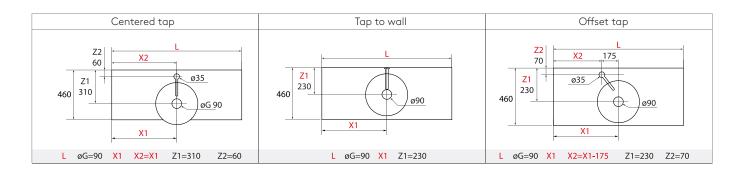

### Vanity top machining

\* To see more machining options for countertops, consult the Drill Guide.