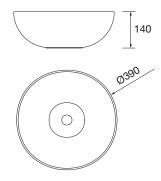

# BOL - Solid surface countertop basin Ø 390 mm



## **Technical Characteristics**

Basins manufactured in white Solid Surface: Compound material of polyester resin with very fine uniform solids of natural mineral composition called ATH, aluminium trihydrate.

Syphon, pop-up drain stopper and tap not included.



#### **Finish**



## Packaging dimensions and weight

| Lenght (mm)       | 410 |
|-------------------|-----|
| Depth (mm)        | 410 |
| Height (mm)       | 150 |
| Net weight (kg)   | 6   |
| Gross weight (kg) | 6,4 |
|                   |     |

### **Basin Dimensions**



### Vanity top machining

\* To see more machining options for countertops, consult the Drill Guide.