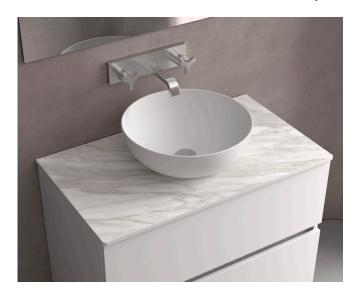

# BOL - Solid surface countertop basin Ø 390 mm

## **Technical Characteristics**

Basins manufactured in white Solid Surface: Compound material of polyester resin with very fine uniform solids of natural mineral composition called ATH, aluminium trihydrate.

Syphon, pop-up drain stopper and tap not included.