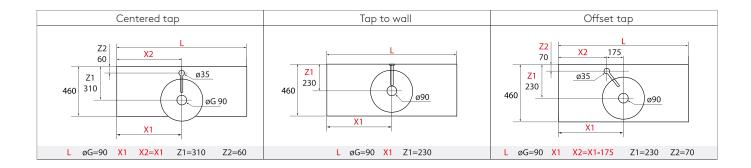

## Vanity top machining

\* To see more machining options for countertops, consult the Drill Guide.