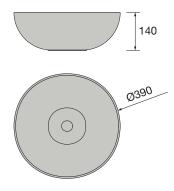

# BULKAN - Solid surface countertop basin Ø 390 mm



## **Technical Characteristics**

Basins manufactured in black Solid Surface: Compound material of polyester resin with very fine uniform solids of natural mineral composition called ATH, aluminium trihydrate.

Syphon, pop-up drain stopper and tap not included.



## **Finish**



## Packaging dimensions and weight

| Lenght (mm)       | 410 |
|-------------------|-----|
| Depth (mm)        | 410 |
| Height (mm)       | 150 |
| Net weight (kg)   | 6   |
| Gross weight (kg) | 6,4 |
|                   |     |

## **Basin Dimensions**



## Vanity top machining

\* To see more machining options for countertops, consult the Drill Guide.