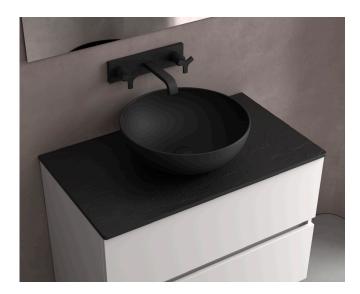

# BULKAN - Solid surface countertop basin Ø 390 mm

## **Technical Characteristics**

Basins manufactured in black Solid Surface: Compound material of polyester resin with very fine uniform solids of natural mineral composition called ATH, aluminium trihydrate.