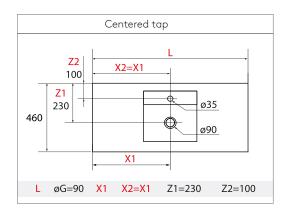

## Vanity top machining

\* To see more machining options for countertops, consult the Drill Guide.