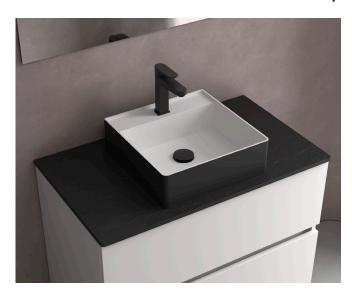

# TALEA - Solid surface countertop basin 360 mm

## **Technical Characteristics**

Basins manufactured in white Solid Surface: Compound material of polyester resin with very fine uniform solids of natural mineral composition called ATH, aluminium trihydrate.

- Bicolor washbasin: Lacquered on the outside in black.

Syphon, pop-up drain stopper and tap not included.