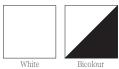

- Bicolor washbasin: Lacquered on the outside in black.

Syphon, pop-up drain stopper and tap not included.

### **Finish**