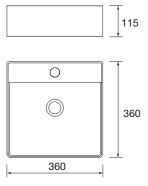

# TALEA - Solid surface countertop basin 360 mm



## **Technical Characteristics**

Basins manufactured in white Solid Surface: Compound material of polyester resin with very fine uniform solids of natural mineral composition called ATH, aluminium trihydrate.

- Bicolor washbasin: Lacquered on the outside in black.

Syphon, pop-up drain stopper and tap not included.



### **Finish**



# Packaging dimensions and weight

| Lenght (mm)       | 380 |
|-------------------|-----|
| Depth (mm)        | 380 |
| Height (mm)       | 130 |
| Net weight (kg)   | 5,4 |
| Gross weight (kg) | 6   |
|                   |     |

### **Basin Dimensions**



## Vanity top machining

\* To see more machining options for countertops, consult the Drill Guide.