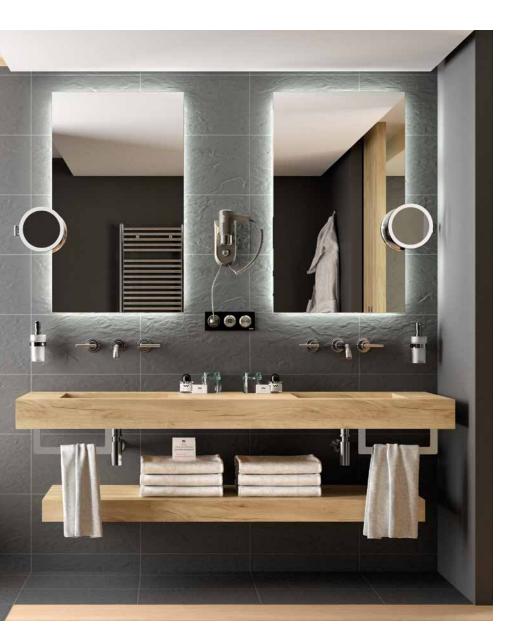

## ELEGANT

Distinguished and majestic, its presence does not go unnoticed. Compakt offers high quality made-to-measure options. Define your style and expand your storage solutions by combining with our modular series and the Alliance auxiliary units.

COMPAKT 1 SINK

all sizes: made-to-measure worktops. Now you can make the most of the space in your bathroom with customized worktops that arrange perfectly to any size from 600 to 2500mm. Enjoy a functional and aesthetic design, making the most of every centimeter.

Solution for bathrooms of

Compakt collection is built to last and to meet the requirements and demands of the most discerning customers. With all the necessary warranties, it offers exceptional durability and reliability.