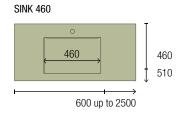

COMPAKT 1 SINK

all sizes: made-to-measure worktops. Now you can make the most of the space in your bathroom with customized worktops that arrange perfectly to any size from 600 to 2500mm. Enjoy a functional and aesthetic design, making the most of every centimeter.