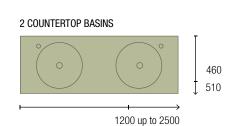

COMPAKT 1 SINK

all sizes: made-to-measure worktops. Now you can make the most of the space in your bathroom with customized worktops that arrange perfectly to any size from 600 to 2500mm. Enjoy a functional and aesthetic design, making the most of every centimeter.