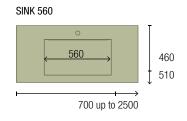

COMPAKT 1 SINK

all sizes: made-to-measure worktops. Now you can make the most of the space in your bathroom with customized worktops that arrange perfectly to any size from 600 to 2500mm. Enjoy a functional and aesthetic design, making the most of every centimeter.