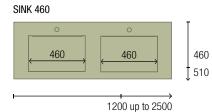

COMPAKT 1 SINK

all sizes: made-to-measure worktops. Now you can make the most of the space in your bathroom with customized worktops that arrange perfectly to any size from 600 to 2500mm. Enjoy a functional and aesthetic design, making the most of every centimeter.