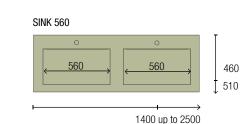

COMPAKT 1 SINK

all sizes: made-to-measure worktops. Now you can make the most of the space in your bathroom with customized worktops that arrange perfectly to any size from 600 to 2500mm. Enjoy a functional and aesthetic design, making the most of every centimeter.