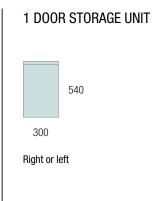

## ORGANIC

The sinuous curves of this design make this furniture so special, the shape is completed with the soft finishes, resulting in a harmonious, in sync design.





Interior complements the exterior with the smooth movement of the Grass metal drawer, capacity of 40Kg which allows soft opening from either side of the drawer. It is perfect for large families due to its high storage capacity.



2 DRAWERS VANITY UNIT 540 900 Right or left



## DETAILS







COMPLEMENT



Left or right sink. Tap and pipe hole as an option.

product

Smoothness shapes, curved fronts with 3D design, integrating the handle inside the front, making it disappear. Its elegant and ergonomic design adapts to any space.



Combine it with worktops and washbasins adapted to its shape, which continue the curve and complement the design of your space, providing functionality and style. Take this opportunity to create an unique and customized environment.