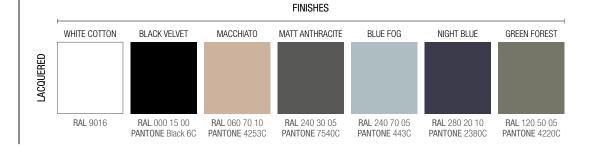

## DETAILS

COMPLEMENT

Left or right sink. Tap and pipe hole as an option.

product

Smoothness shapes, curved fronts with 3D design, integrating the handle inside the front, making it disappear. Its elegant and ergonomic design adapts to any space.

Combine it with worktops and washbasins adapted to its shape, which continue the curve and complement the design of your space, providing functionality and style. Take this opportunity to create an unique and customized environment.