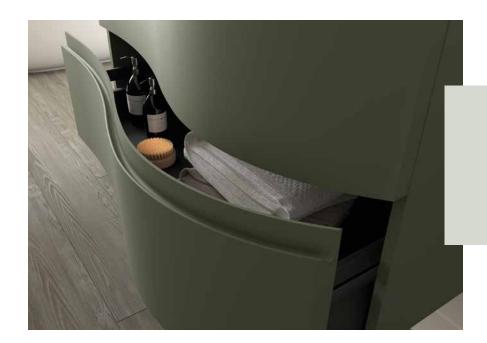

## ORGANIC

The sinuous curves of this design make this furniture so special, the shape is completed with the soft finishes, resulting in a harmonious, in sync design.

Interior complements the exterior with the smooth movement of the Grass metal drawer, capacity of 40Kg which allows soft opening from either side of the drawer. It is perfect for large families due to its high storage capacity.