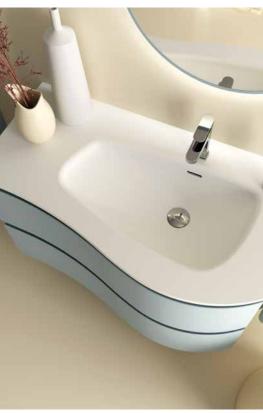

## DETAILS

COMPLEMENT

Left or right sink. Tap and pipe hole as an option.

product

Smoothness shapes, curved fronts with 3D design, integrating the handle inside the front, making it disappear. Its elegant and ergonomic design adapts to any space.

Combine it with worktops and washbasins adapted to its shape, which continue the curve and complement the design of your space, providing functionality and style. Take this opportunity to create an unique and customized environment.