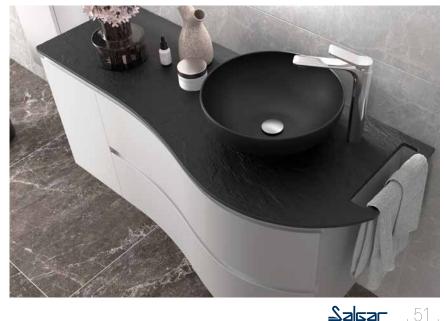

## ORGANIC

The sinuous curves of this design make this furniture so special, the shape is completed with the soft finishes, resulting in a harmonious, in sync design.

Interior complements the exterior with the smooth movement of the Grass metal drawer, capacity of 40Kg which allows soft opening from either side of the drawer. It is perfect for large families due to its high storage capacity.

## DETAILS

COMPLEMENT

Left or right sink. Tap and pipe hole as an option.

product

Smoothness shapes, curved fronts with 3D design, integrating the handle inside the front, making it disappear. Its elegant and ergonomic design adapts to any space.

Combine it with worktops and washbasins adapted to its shape, which continue the curve and complement the design of your space, providing functionality and style. Take this opportunity to create an unique and customized environment.