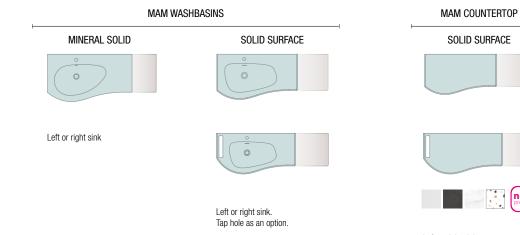

## DETAILS

COMPLEMENT

Left or right sink. Tap and pipe hole as an option.

product

Smoothness shapes, curved fronts with 3D design, integrating the handle inside the front, making it disappear. Its elegant and ergonomic design adapts to any space.

Combine it with worktops and washbasins adapted to its shape, which continue the curve and complement the design of your space, providing functionality and style. Take this opportunity to create an unique and customized environment.