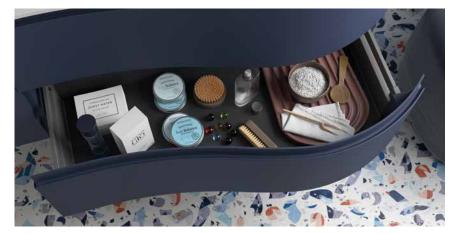

## ORGANIC

The sinuous curves of this design make this furniture so special, the shape is completed with the soft finishes, resulting in a harmonious, in sync design.

Interior complements the exterior with the smooth movement of the Grass metal drawer, capacity of 40Kg which allows soft opening from either side of the drawer. It is perfect for large families due to its high storage capacity.