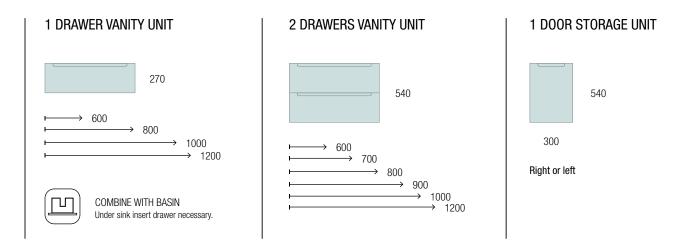

Renewed interiors for Monterrey collection that is updated with the new Grass V8 drawers. It improves smoothness of movement, minimalist aesthetics and increased storage capacity, top drawer organiser is included.