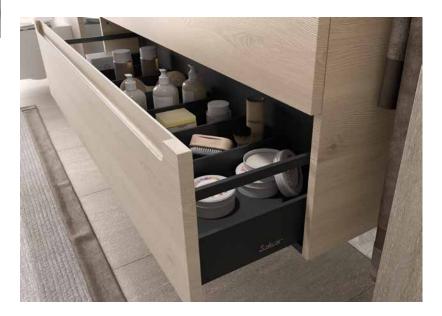

Renewed interiors for Monterrey collection that is updated with the new Grass V8 drawers. It improves smoothness of movement, minimalist aesthetics and increased storage capacity, top drawer organiser is included.