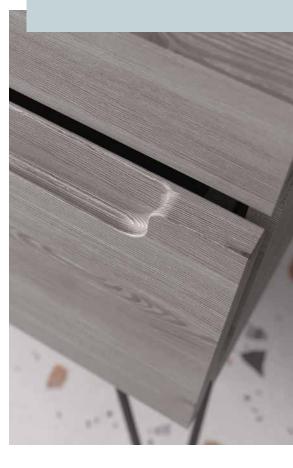

Timeless style and functionality come together in Monterrey fronts, 3D machined with an integrated thumb notch in wood or silk touch matt lacquered monocolour designs. Perfect for those customers who are looking for a modern and minimalist aesthetic without compromising on comfort and practicality.