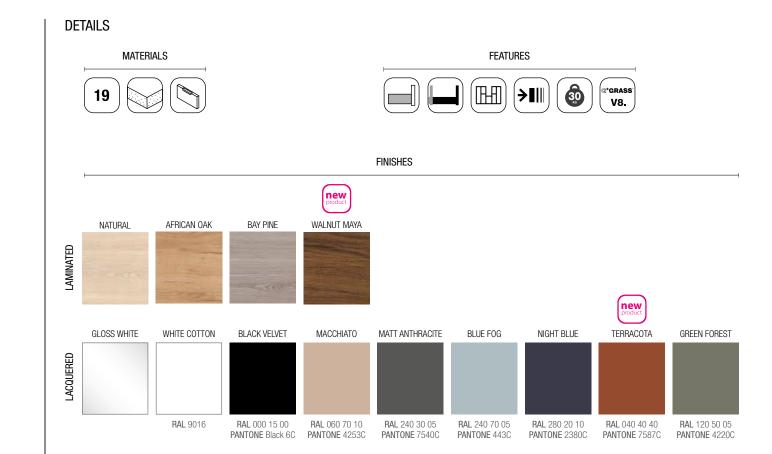

## TECHNOLOGY

The 3D coating technology is what makes it possible for the Monterrey range to have the different finishes of our selection of woods. All together with the high gloss lacquers, make this elegant and unique series really stand out.