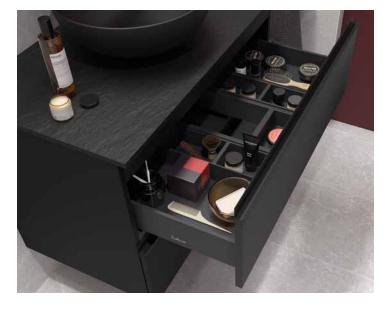

Renewed interiors for Spirit collection that is updated with the new Grass V8 drawers. It improves smoothness of movement, minimalist aesthetics and increased storage capacity, top drawer organiser is included.