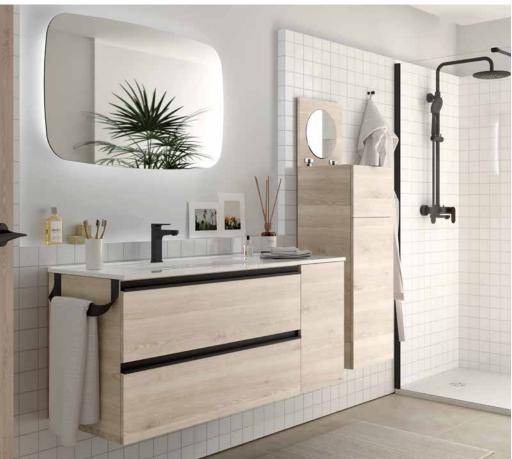

Renewed interiors for Spirit collection that is updated with the new Grass V8 drawers. It improves smoothness of movement, minimalist aesthetics and increased storage capacity, top drawer organiser is included.

Spirit collection adapts to you, without handles as an option for the most minimalist or in 3 customized finishes for the most detailed.

Make the most of Spirit collection by combining it with Alliance collection to achieve tailor-made solutions and make the most of your space.