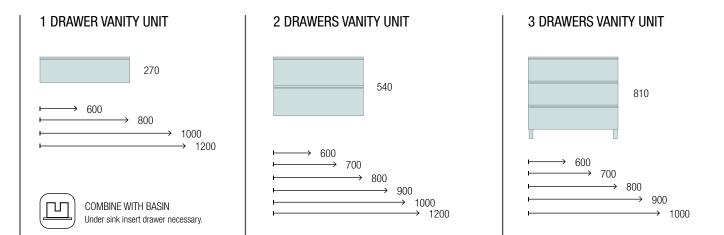

Spirit collection adapts to you, without handles as an option for the most minimalist or in 3 customized finishes for the most detailed.

Make the most of Spirit collection by combining it with Alliance collection to achieve tailor-made solutions and make the most of your space.