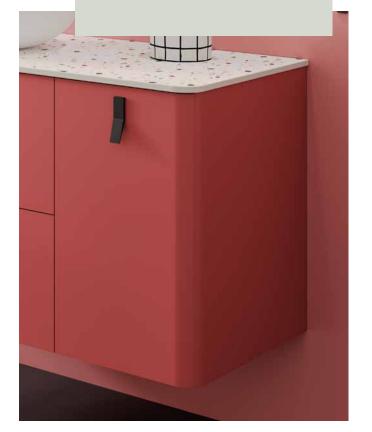

## UNIIQ

The rounded shape of the fronts meeting the sides gives this range a unique design. The lines take us back to a retro style but with a new air about it.

Combine with its washbasins and worktops that fit perfectly with the bathroom furniture corners, complementing the design of the set

Bring your bathroom to life with the range of colours of Uniiq collection, 18 matt lacquered finishes, carefully selected to make your projects a reality. The design of its curved corners makes its elements merge and disappear, giving more importance and prominence to the colour.