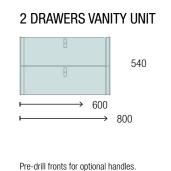

Handle not included with the vanity unit.

SOLID SURFACE

UNIIQ WASHBASINS

Tap and towel rack holes optional

Tap hole

Dare to play with handles and legs to make your Uniig as unique as you are.