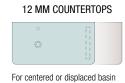

## UNIIQ

The rounded shape of the fronts meeting the sides gives this range a unique design. The lines take us back to a retro style but with a new air about it.

Combine with its washbasins and worktops that fit perfectly with the bathroom furniture corners, complementing the design of the set