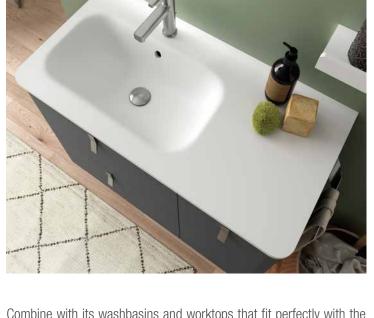

## UNIIQ

The rounded shape of the fronts meeting the sides gives this range a unique design. The lines take us back to a retro style but with a new air about it.

Combine with its washbasins and worktops that fit perfectly with the bathroom furniture corners, complementing the design of the set