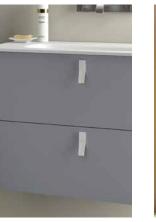

## UNIIQ

The rounded shape of the fronts meeting the sides gives this range a unique design. The lines take us back to a retro style but with a new air about it.

Combine with its washbasins and worktops that fit perfectly with the bathroom furniture corners, complementing the design of the set

Bring your bathroom to life with the range of colours of Uniiq collection, 18 matt lacquered finishes, carefully selected to make your projects a reality. The design of its curved corners makes its elements merge and disappear, giving more importance and prominence to the colour.

Handle not included with the vanity unit.

SOLID SURFACE

UNIIQ WASHBASINS

Tap and towel rack holes optional

Tap hole

Dare to play with handles and legs to make your Uniig as unique as you are.