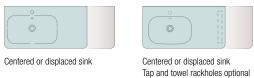

Handle not included with the vanity unit.

SOLID SURFACE

UNIIQ WASHBASINS

Tap and towel rack holes optional

Tap hole

Dare to play with handles and legs to make your Uniig as unique as you are.