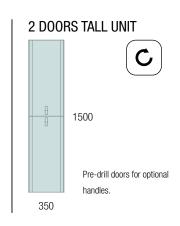

Handle not included with the vanity unit.

SOLID SURFACE

UNIIQ WASHBASINS

Tap and towel rack holes optional

Tap hole

Dare to play with handles and legs to make your Uniig as unique as you are.