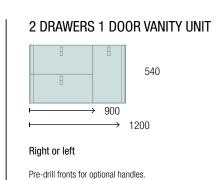

Handle not included with the vanity unit.

SOLID SURFACE

UNIIQ WASHBASINS

Tap and towel rack holes optional

Tap hole

Dare to play with handles and legs to make your Uniig as unique as you are.