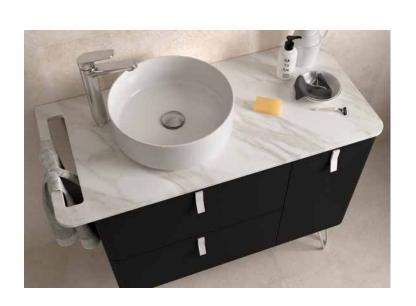

## UNIIQ

The rounded shape of the fronts meeting the sides gives this range a unique design. The lines take us back to a retro style but with a new air about it.

Combine with its washbasins and worktops that fit perfectly with the bathroom furniture corners, complementing the design of the set

Handle not included with the vanity unit.

SOLID SURFACE

UNIIQ WASHBASINS

Tap and towel rack holes optional

Tap hole

Dare to play with handles and legs to make your Uniig as unique as you are.