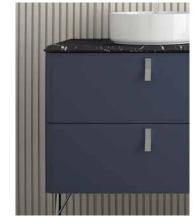

## UNIIQ

The rounded shape of the fronts meeting the sides gives this range a unique design. The lines take us back to a retro style but with a new air about it.

Combine with its washbasins and worktops that fit perfectly with the bathroom furniture corners, complementing the design of the set

Bring your bathroom to life with the range of colours of Uniiq collection, 18 matt lacquered finishes, carefully selected to make your projects a reality. The design of its curved corners makes its elements merge and disappear, giving more importance and prominence to the colour.

Handle not included with the vanity unit.

SOLID SURFACE

UNIIQ WASHBASINS

Tap and towel rack holes optional

Tap hole

Dare to play with handles and legs to make your Uniig as unique as you are.