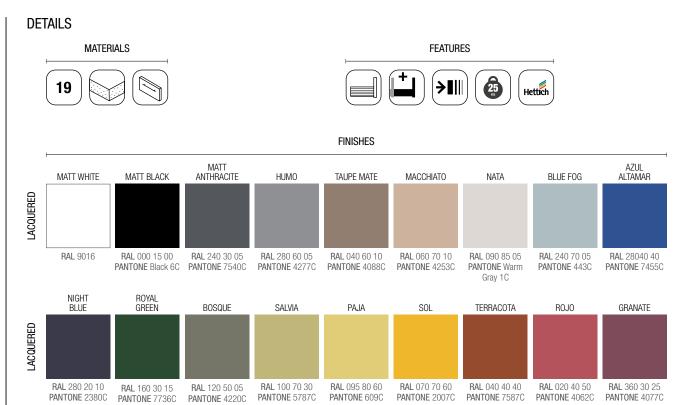

Bring your bathroom to life with the range of colours of Uniiq collection, 18 matt lacquered finishes, carefully selected to make your projects a reality. The design of its curved corners makes its elements merge and disappear, giving more importance and prominence to the colour.