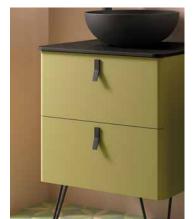

## UNIIQ

The rounded shape of the fronts meeting the sides gives this range a unique design. The lines take us back to a retro style but with a new air about it.

Combine with its washbasins and worktops that fit perfectly with the bathroom furniture corners, complementing the design of the set

Bring your bathroom to life with the range of colours of Uniiq collection, 18 matt lacquered finishes, carefully selected to make your projects a reality. The design of its curved corners makes its elements merge and disappear, giving more importance and prominence to the colour.

Handle not included with the vanity unit.

SOLID SURFACE

UNIIQ WASHBASINS

Tap and towel rack holes optional

Tap hole

Dare to play with handles and legs to make your Uniig as unique as you are.